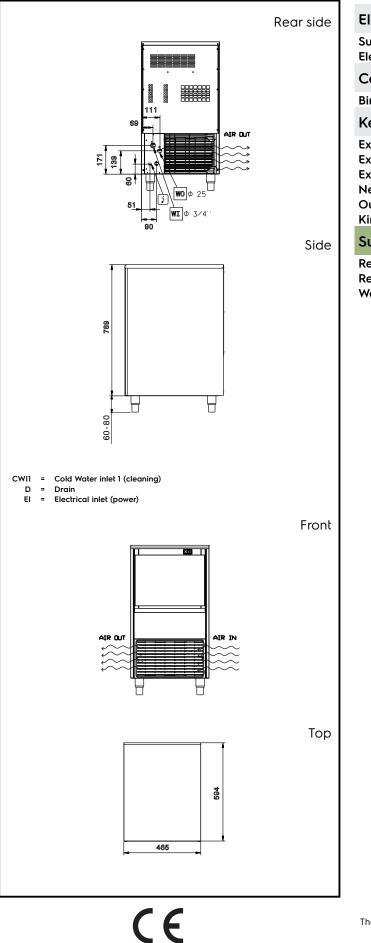

## Electrolux PROFESSIONAL

Ice Makers Ice Cuber (40gr), 47kg/24h, 20kg bin, water-cooled

| Electric                                                                                                                              |                                                                   |
|---------------------------------------------------------------------------------------------------------------------------------------|-------------------------------------------------------------------|
| Supply voltage:<br>Electrical power, max:                                                                                             | 220-240 V/1N ph/50 Hz<br>0.44 kW                                  |
| Capacity:                                                                                                                             |                                                                   |
| Bin capacity:                                                                                                                         | ISO 9001; ISO 14001 kg                                            |
| Key Information:                                                                                                                      |                                                                   |
| External dimensions, Width:<br>External dimensions, Depth:<br>External dimensions, Height:<br>Net weight:<br>Output:<br>Kind of cube: | 465 mm<br>595 mm<br>849 mm<br>45 kg<br>47 kg/day<br>Ice Cube 40 g |
| Sustainability                                                                                                                        |                                                                   |
| Refrigerant type:<br>Refrigerant weight:<br>Water consumption:                                                                        | R290<br>60 g<br>44.3 lt/hr                                        |