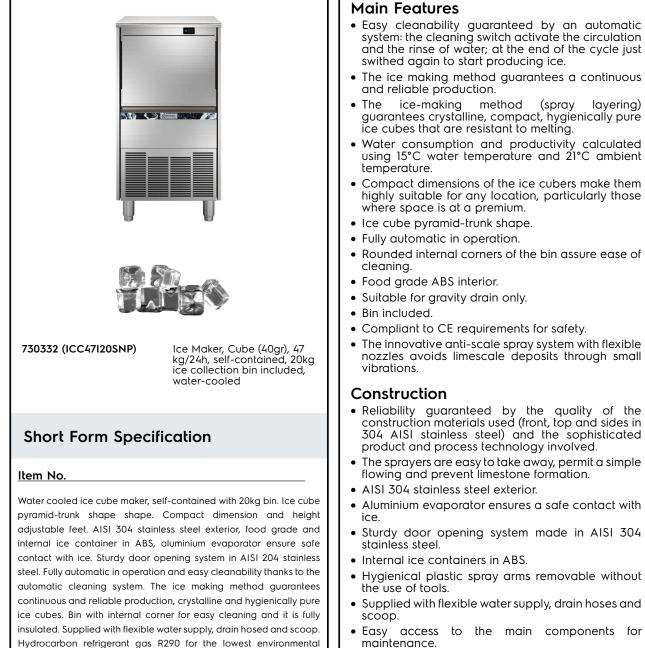

Ice Makers Ice Cuber (40gr), 47kg/24h, 20kg bin, water-cooled

| ITEM #  |  |  |
|---------|--|--|
| MODEL # |  |  |
| NAME #  |  |  |
| SIS #   |  |  |
| AIA #   |  |  |

- ON-OFF rocker switch.
- Adjustable 105-155mm feet.
- Plug as standard (schuko type).

## **Optional Accessories**

| • | Purity C 150 Quell ST system with flow meter                                                             | PNC 0S1628 |  |
|---|----------------------------------------------------------------------------------------------------------|------------|--|
| • | Purity C 300 Quell ST system with flow meter                                                             | PNC 0S1629 |  |
| • | Ice Maker, Cube (40gr), 47 kg/24h, self-<br>contained, 20kg ice collection bin<br>included, water-cooled | PNC 730332 |  |

## Electrolux PROFESSIONAL

Ice Makers Ice Cuber (40gr), 47kg/24h, 20kg bin, water-cooled

| Electric                                                                                                                              |                                                                   |
|---------------------------------------------------------------------------------------------------------------------------------------|-------------------------------------------------------------------|
| Supply voltage:<br>Electrical power, max:                                                                                             | 220-240 V/1N ph/50 Hz<br>0.44 kW                                  |
| Capacity:                                                                                                                             |                                                                   |
| Bin capacity:                                                                                                                         | ISO 9001; ISO 14001 kg                                            |
| Key Information:                                                                                                                      |                                                                   |
| External dimensions, Width:<br>External dimensions, Depth:<br>External dimensions, Height:<br>Net weight:<br>Output:<br>Kind of cube: | 465 mm<br>595 mm<br>849 mm<br>45 kg<br>47 kg/day<br>Ice Cube 40 g |
| Sustainability                                                                                                                        |                                                                   |
| Refrigerant type:<br>Refrigerant weight:<br>Water consumption:                                                                        | R290<br>60 g<br>44.3 lt/hr                                        |